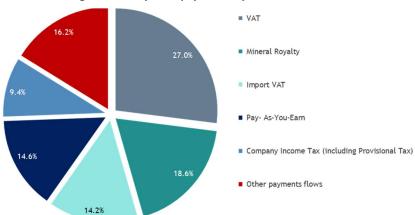

| No. | Revenue stream                                 | Extractive companies | Government       | Differences      |
|-----|------------------------------------------------|----------------------|------------------|------------------|
|     |                                                | (in ZMW million)     | (in ZMW million) | (in ZMW million) |
|     | MMMD                                           | 8.098                | 5.024            | 3.073            |
| 1   | Application Fees                               | -                    | 0.008            | (0.008)          |
| 2   | Licence Fees                                   | 0.335                | -                | 0.335            |
| 3   | Area Charges                                   | 5.017                | 5.017            | -                |
| 4   | Valuation Fees                                 | 0.081                | -                | 0.081            |
| 5   | Annual Operating Permit                        | 0.000                | -                | 0.000            |
| 6   | Environmental Protection Fund                  | 0.773                | -                | 0.773            |
| 7   | Other fees & charges                           | 1.891                | -                | 1.891            |
|     | ZRA                                            | 10,127.481           | 9,671.047        | 456.434          |
| 8   | Pay- As-You-Earn                               | 1,383.342            | 1,400.904        | (17.562)         |
| 9   | Import VAT                                     | 1,856.538            | 1,884.894        | (28.356)         |
| 10  | Mineral Royalty                                | 2,255.379            | 2,083.627        | 171.752          |
| 11  | Company Income Tax (including Provisional Tax) | 839.119              | 856.045          | (16.926)         |
| 12  | VAT                                            | 2,824.058            | 2,486.496        | 337.562          |
| 13  | Import/Customs Duty                            | 498.401              | 518.188          | (19.787)         |
| 14  | Withholding Taxes                              | 393.690              | 391.674          | 2.016            |
| 15  | Excise Duty - Electrical Energy                | 49.226               | 49.047           | 0.178            |
| 16  | Property Transfer Tax                          |                      | 0.172            | (0.172)          |
| 17  | Other taxes (ZRA)                              | 27.729               | -                | 27.729           |
|     | Local Councils                                 | 72.238               | 53.938           | 18.301           |
| 18  | Annual Business Fees                           | 0.063                | 0.278            | (0.215)          |
| 19  | Property Rates                                 | 72.176               | 53.660           | 18.516           |
|     | MoL                                            | 2.259                | 0.497            | 1.762            |
| 20  | Ground Rent                                    | 2.087                | 0.497            | 1.590            |
| 21  | Consideration Fees                             | 0.026                |                  | 0.026            |
| 22  | Ground Rent                                    | 0.147                | -                | 0.147            |
|     | ZCCM-IH                                        | 662.196              | 662.196          | -                |
| 23  | Price participation fees                       | 662.196              | 662.196          | -                |
|     | Total payments                                 | 10,872.272           | 10,392.702       | 479.570          |