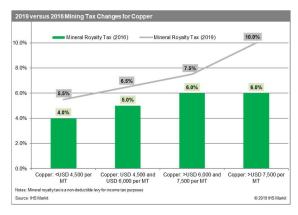

-serious-concerns-with-the-2015-zambia-national-budget/}$ 

The table and graphics below show the changes made by The Mines and Minerals Development Act (Amendment) on Mining Royalties between 2016 and 2019:

|                             | Base       | 2019 | 2016 |
|-----------------------------|------------|------|------|
| Cobalt                      |            |      |      |
| All prices                  | norm value | 8%   | 5%   |
| Copper                      |            |      |      |
| below US\$4,500             | norm value | 5.5% | 4%   |
| between US\$4,500 and 5,999 | norm value | 6.5% | 5%   |
| between US\$6,000 and 7,499 | norm value | 7.5% | 6%   |
| between US\$7,500 and 8,999 | norm value | 8.5% | 6%   |
| over (inclusive) US\$9,000  | norm value | 10%  | 6%   |





#### Applicable fiscal regime in 2017

| Fiscal regimes | Key incentives                                                                                                                                            |  |  |
|----------------|-----------------------------------------------------------------------------------------------------------------------------------------------------------|--|--|
| CIT            | <ul> <li>Company tax rate on income from Mining Operations - 30%</li> <li>Company tax rate on income from mineral processing (exclusive) - 35%</li> </ul> |  |  |
|                | (a) Mineral Rates for All Minerals except Copper:                                                                                                         |  |  |
|                | Type of Minera