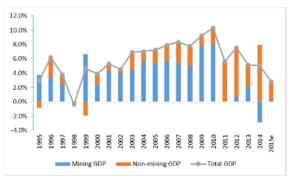

--------------------------|-----------------------|-----------------------|-----------------------|
| Mining and quarrying GDP at constant prices | 14                    | 13.6                  | 12.7                  |
| GDP constant prices                         | 134.3                 | 129.3                 | 125.0                 |
| % contribution of mining sector to the GDP  | 10.4%                 | 10.5%                 | 10.2%                 |

Source: CSO, National Accounts Statistics

BDO Tunisia Consulting Page 40

\_

<sup>\*\*</sup> Bank of Zambia, 2017, p. 19

<sup>&</sup>lt;sup>27</sup> Zambia Development Agency, Zambia Mining Sector Profile, July 2015

In terms of contributions to growth, mining sector remain among the largest contributor as shown in the figure below.



Figure 1: Drivers of Zambia's GDP Growth

Source: CSO, National Accounts Statistics

## 3.6.3 Exports

The extractive sector accounts on average for almost 80.4% of exports earning 2017 with a large contribution of Copper which accounts for over 92% of the total sector exports as shown in the table below:

|                                            | 2017<br>(US \$ million) | 2016<br>(US \$ million) |
|--------------------------------------------|-------------------------|-------------------------|
| Mining and quarrying Exports               | 6,607.1                 | 4,803.9                 |
| Zambia Exports (f.o.b)                     | 8,215.5                 | 6,534.8                 |
| % contribution of mining sector to Exports | 80.4%                   | 73.5%