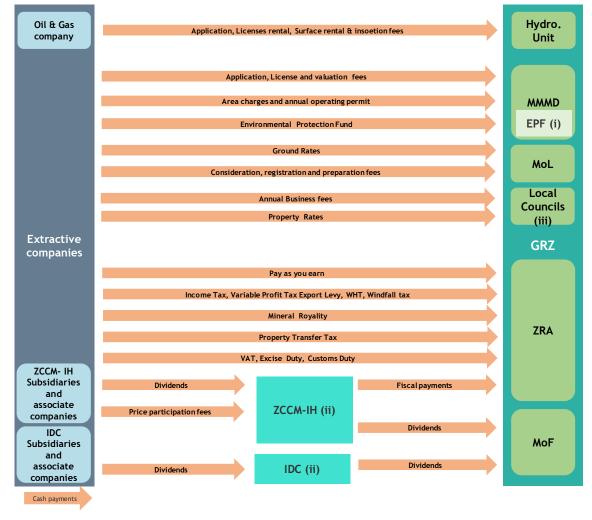

# List of figures 1 Drivers of Zambia's GDP Growth 2 Flow chart of extractive revenue collection 3 Analysis of payments by companies' contribution 4 Analysis of payments by contribution flows

BDO Tunisia Consulting