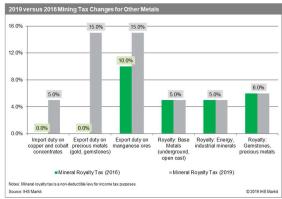

erious-concerns-with-the-2015-zambia-national-budget/}$ 

The table and graphics below show the changes made by The Mines and Minerals Development Act (Amendment) on Mining Royalties between 2016 and 2019:

|                             | Base       | 2019 | 2016 |
|-----------------------------|------------|------|------|
| Cobalt                      |            |      |      |
| All prices                  | norm value | 8%   | 5%   |
| Copper                      |            |      |      |
| below US\$4,500             | norm value | 5.5% | 4%   |
| between US\$4,500 and 5,999 | norm value | 6.5% | 5%   |
| between US\$6,000 and 7,499 | norm value | 7.5% | 6%   |
| between US\$7,500 and 8,999 | norm value | 8.5% | 6%   |
| over (inclusive) US\$9,000  | norm value | 10%  | 6%   |





#### Applicable fiscal regime in 2017

| Fiscal regimes | Key incentives                                                                                                                                            |  |  |
|----------------|-----------------------------------------------------------------------------------------------------------------------------------------------------------|--|--|
| CIT            | <ul> <li>Company tax rate on income from Mining Operations - 30%</li> <li>Company tax rate on income from mineral processing (exclusive) - 35%</li> </ul> |  |  |
|                | (a) Mineral Rates for All Minerals except Copper:                                                                                                         |  |  |
|                | Type of Mineral