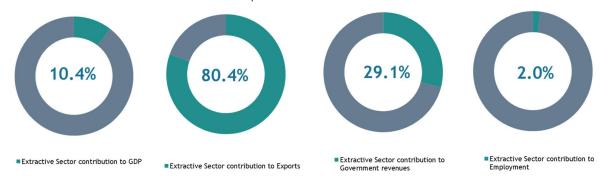

#### **National Contribution**

The contribution of the extractive sector in overall increased compared to 2016. This growth is mainly explained by the increase of the copper exports:

Table 2: Contribution of the extractive sector to Zambia economy

|                         | 2017   | 2016   |
|-------------------------|--------|--------|
| GDP <sup>2</sup>        | 10.40% | 10.50% |
| Exports <sup>3</sup>    | 80.40% | 72.80% |
| Revenues <sup>4</sup>   | 29.10% | 26.40% |
| Employment <sup>5</sup> | 2.00%  | 2.00%  |

The detailed calculation of the contributions is presented in Section 3.6.